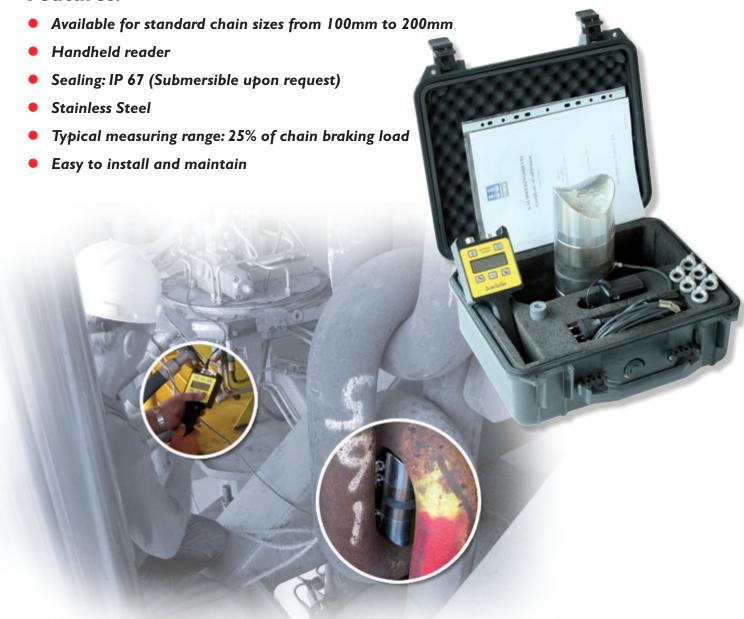

## **Chain Tension Kit**

#### Features:

Scan-Sense AS has developed the Chain Tension Kit to accurately and independently measure the load in studless chains, commonly used with linear winches. The robust sensor is designed to be fitted in-situ in the chain, precisely measuring the strain at its most critical point. The hand-held Readout will display and store the data for calibration/traceability purposes. Sensors are supplied for a specific chain-size and the patented design ensures accurate and safe location. The simple battery-powered Readout is Eex certified.