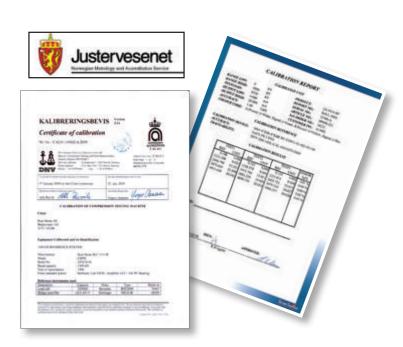

## **Calibration Facilities**

Scan-Sense offers calibration services for Load, Pressure, Temperature and the most common electrical measurements. All our calibration equipment is traceable to National Standards.