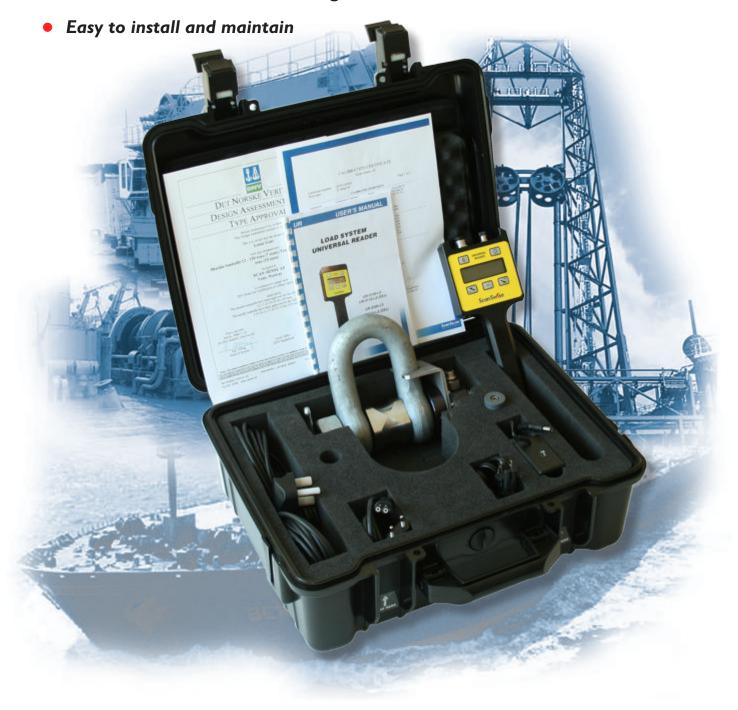

# Shackle / Tensile/Torque Kit

### Features:

- Hand-held remote reader
- Enclosure IP67 (Submersible upon request)
- Available in Ex ia IICT4 (acc.to ATEX 94/9/EC)
- Stainless steel
- Calibration certificate

### **Applications:**

- Hoisting and cranes security
- Hoisting gear, elevators and winches
- Stationary weighing
- Offshore

- General industry (harsh environment)
- Marine and harbour environment
- ROV tool
- Torque tool