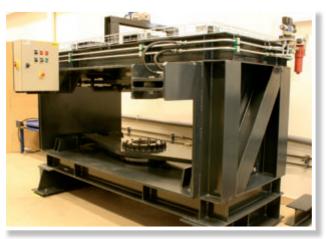

Our Torque Bench can calibrate up to 200 000 Nm.

Scan-Sense' load measurement products are based on the strain gauge technology. We deliver sensors made of stainless steel, fully welded with cable protected by a high-pressure hydraulic hose. Our range of load products contains Shear Pin load cells, Shackle load cells, Compression load cells, Bi-directional load cells, Tensile load cells and Torque measurement load cells. We deliver both standard and bespoke designed sensors, with integrated electronics and digital 4-20mA, serial or mV/V interfaces.