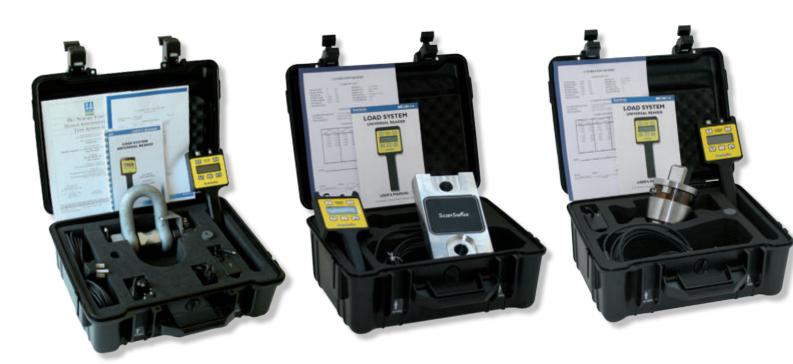

# Shackle / Tensile/Torque Kit

### Features:

- Hand-held remote reader
- Enclosure IP67 (Submersible upon request)
- Available in Ex ia IICT4 (acc.to ATEX 94/9/EC)
- Stainless steel
- Calibration certificate

### **Applications:**

- Hoisting and cranes security
- Hoisting gear, elevators and winches
- Stationary weighing
- Offshore

- General industry (harsh environment)
- Marine and harbour environment
- ROV tool
- Torque tool