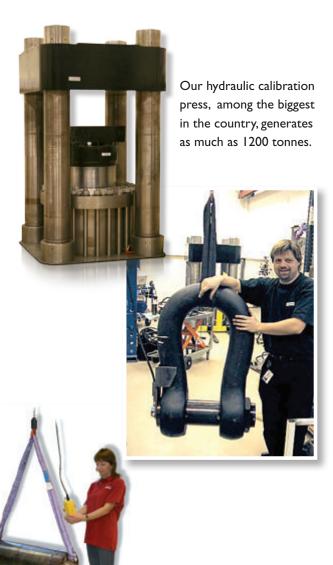

## **Calibration Facilities**

Scan-Sense offers calibration services for Load, Pressure, Temperature and the most common electrical measurements. All our calibration equipment is traceable to National Standards.

Our Torque Bench can calibrate up to 200 000 Nm.

Scan-Sense' load measurement products are based on the strain gauge technology. We deliver sensors made of stainless steel, fully welded with cable protected by a high-pressure hydraulic hose. Our range of load products contains Shear Pin load cells, Shackle load cells, Compression load cells, Bi-directional load cells, Tensile load cells and Torque measurement load cells. We deliver both standard and bespoke designed sensors, with integrated electronics and digital 4-20mA, serial or mV/V interfaces.